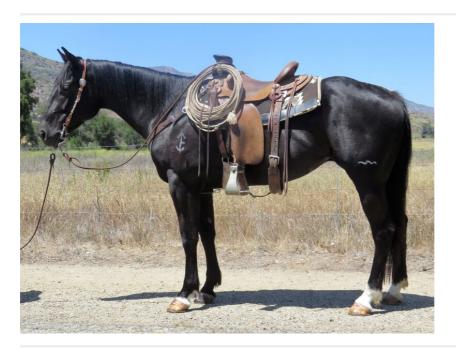

## **4 YEAR OLD 15.2 HAND BLACK MARE**

\$ 12,500

## **Description**

We call her Missy. She is a super gentle and well-bred good minded 15.2 hand black mare and is an absolute pleasure to ride and be around. She gets along well with the other geldings in the pasture and is not "mareish". In the arena she will neck rein, has a nice slow jog and will lope out on cue. She takes her leads, has a good stop, back up and will side pass over to open and close the gates. This horse is very settled and solid to ride out anywhere. When riding around our busy neighborhood streets she is at ease with all the hustle and bustle we encounter from fast passing vehicles, the neighborhood dogs charging and barking at the fence as well as the odd things we pass like old mattresses for the trash guy and "free" stuff out on the curb. Missy is rock solid to ride out on our mountain trails as well. She will lead or follow, ride quiet in larger groups and has gone out on her own. She is a beginner friendly horse and acts like a gelding. She crosses the river (what's left of it!) the trail bridges and navigates the steep rocky terrain really good. This is a very good natured mare that's always gentle. Missy is good to bath, trailer and is easy on the farrier. She has been trail ridden extensively and used on the ranch to sort and gather cattle as well. Very nice mare with her whole life ahead of her. 100% safe sane and sound. Sold! Sorry you missed him. We have others so feel free to give us a call and see if we have a match for you! Happy trails!

| Gender: Mare                             |
|------------------------------------------|
| Height: 15.2 hands                       |
| Temperament: 2 (1 - calm; 10 - spirited) |
|                                          |
|                                          |