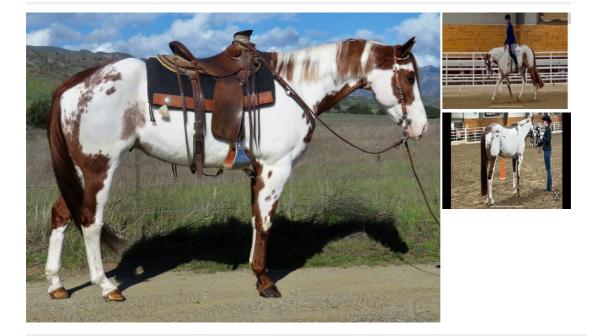

## 12 YEAR OLD 16.2 HAND SORREL OVERO PAINT GELDING

\$18,000

## Description

Like em big? like em flashy? Well here he is! Galileo is a 16.2 hand APHA gelding that's been successfully shown at open shows in the all around events. He excels in English classes but he also places consistently in the western, showmanship and haler classes. He has an outstanding jog with allot of reach and cadenced rytem in his lope and just paints a beautiful picture going around. he has been started over small jumps and we feel he would excel in some dressage classes as well. He is super gentle with tons of personality and loves attention! 100% safe sane and sound. Call for more info. Sold! Sorry you missed him. We have others so feel free to give us a call and see if we have a match for you! Happy trails!

| Ad Type: For Sale       | Status: Sold       |
|-------------------------|--------------------|
| Name: RR CURIOUS GEORGE | Gender: Gelding    |
| Age: 12 yrs             | Height: 16.2 hands |
| Color: Sorrel           | Registered: Yes    |
|                         |                    |