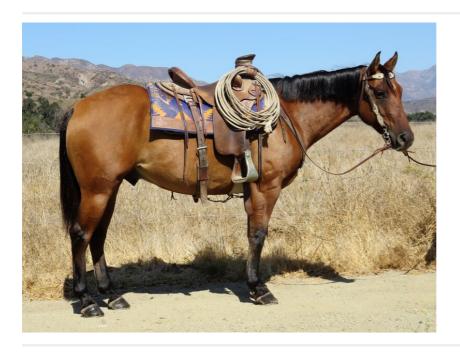

## 4 YEAR OLD 14.1 HAND DUNN GELDING \*\*VIDEO\*\*SOLD\*\*

\$ 9,500

## **Description**

Skippy is an extremely gentle, well-mannered and good natured AQHA 4 year old 14.2 hand Dun gelding with a wonderful disposition. Good one hand neck rein, has a slow jog and lopes out on cue. Stops and backs with ease and will side pass over to open and close the gates. Skippy is outstanding to ride out anywhere and is rock solid to ride around our busy neighborhood streets as well as out on our rugged mountain trails. He is very settled and relaxed to ride. He will lead or follow, ride in larger groups and will ride out alone. He crosses the river, streams, the trail bridges and downed timber like a good trail horse should. He is very sure footed and navigates our steep rocky terrain with confidence and ease. He willingly goes anywhere we point him. Skippy is also good around the busy neighborhood streets. He has zero concern about fast passing vehicle, motorcycles, bicycles and such or the charging jumping barking dogs that like to sneak up to the fence and cause a ruckus. He is a friendly kind of a horse with his whole life ahead of him. He is an old soul and is currently Barbara's favorite horse to ride and relax on as he is always gentle and trustworthy. This is the kind that so many of us are hunting for. Skippy has no bad habits or vices and is 100% safe sane and sound.Sold! Sorry you missed him. We have others so feel free to give us a call and see if we have a match for you! Happy trails!

| Ad Type: For Sale          | Status: Sold                             |
|----------------------------|------------------------------------------|
| Name: MR BLAKBURN POCO 165 | Gender: Gelding                          |
| Age: 4 yrs                 | Height: 14.1 hands                       |
| Color: Dun                 | Temperament: 2 (1 - calm; 10 - spirited) |
| Registered: Yes            |                                          |