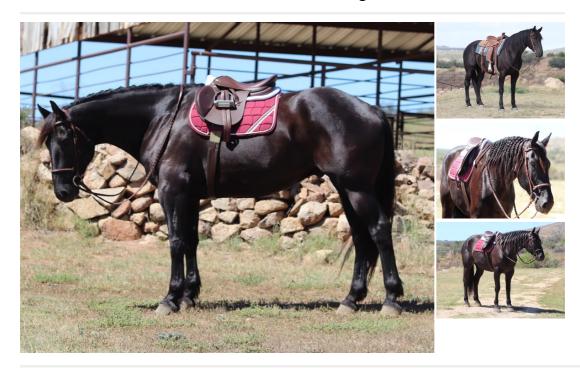

## **Description**

Monte Carlo is a very special 11 year old, 16.1 hand 1300lbs Friesian cross gelding. This horse is beautiful inside and out, a true gentle giant! He has a calm demeanor and impeccable manners both on the ground and under saddle. Monte goes Western or English and has the class and style to be a showstopper in the arena. Riders will appreciate how easy he is to maneuver as he is nicely trained and responsive to hand and leg signals. He has a good stop and back up, operates his body and rib cage well to side pass and leg yield, is easy to turn on the forehand, moves his shoulders, crosses over himself beautifully and will pivot on a hind foot to do a correct turnaround. His mouth is soft and his head and neck supple, just pick up on the reins to have him pick up a nice soft feel. He has smooth gaits, easy transitions and always picks up his leads. We have also ridden Monte all over outside in the steep Arizona backcountry encountering everything from cattle and deer to hikers and bicyclists all of which he handled perfectly. Very easy keeper, gets along well with other horses, does well stalled and is easy to catch in turnout. I could go on all day about how nice this big sweet boy is, he is the total package and surely what most would consider a true Dream Horse! 100% Sound, Vet Checks welcome at buyers expense. Sold! Sorry you missed him. We have others so feel free to give us a call and see if we have a match for you! Happy trails!.

| Ad Type: For Sale | Status: Sold                             |
|-------------------|------------------------------------------|
| Name: Monte Carlo | Gender: Gelding                          |
| Age: 11 yrs       | Height: 16.1 hands                       |
| Color: Black      | Temperament: 2 (1 - calm; 10 - spirited) |
| Registered: No    |                                          |
|                   |                                          |