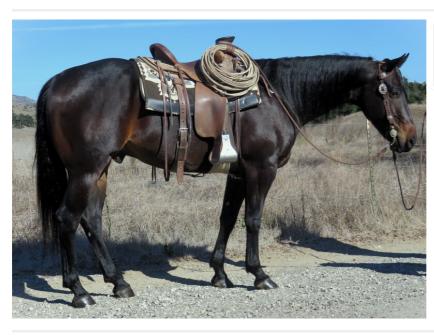

## Description

Pep is an attractive and well-bred 6 year old black-brown gelding. Pep is a great grandson of Bully Bullion and goes back to Sunfrost. He is a gentle and good natured well put together gelding that is well trained and is a pleasure to ride. In the arena pep will hold collection, has a nice jog and lopes out on cue. He takes his leads, stops, backs soft and will side pass with ease. He has a good one hand neck rein and is a comfortable traveling kind of a horse. This horse is outstanding to ride out anywhere and is great on the trails as well as around our busy neighborhood streets. He is confidant and settled in any position of the group and will lead, follow respectfully or will ride out alone. He crosses the river, downed timber and will go over, around or thru anything we ask. Pep navigates our steep rocky terrain very well and is sure footed and dependable in all the rough terrain. He is equally as solid in our urban environment with fast passing vehicles of all kinds, farm animals and barking dogs and most recently the blow up Christmas decorations. Pep has been used on a big ranch for all the ranch chores from roping and doctoring sick cattle to sorting and penning cattle. He has been used in the stockyards to load and ship cattle. This is a good natured gelding that has always saddled up gentle, gets along with the others when turned out and is easy to catch. He has been extensively trail ridden and goes anywhere we point him without hesitation. Super good minded gelding with a bright and versatile future. 100% safe sane and sound. Sold! Sorry you missed him. We have others so feel free to give us a call and see if we have a match for you! Happy trails!.

| Ad Type: For Sale   | Status: Sold                             |
|---------------------|------------------------------------------|
| Name: BULLY SAN PEP | Gender: Gelding                          |
| Age: 6 yrs          | Height: 15.2 hands                       |
| Color: Brown        | Temperament: 2 (1 - calm; 10 - spirited) |
| Registered: Yes     |                                          |