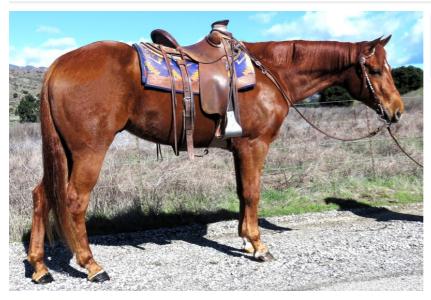

## **Description**

Meet Cifford the big red horse! Here is an attractive and well- bred 6 year old, 16.0 hand sorrel AQHA gelding with good foot and bone. Clifford has been trained In western pleasure and has also been started jumping over small fences. He has a beautiful slow jog, a one step lope and never misses the correct lead and he goes both English and western. He has a comfortable to sit slow lope and is very smooth to ride in all gates. Good stop, backs soft and side passes well. This horse is very settled and independent to ride out anywhere. From our busy neighborhood streets to our rugged mountain trails. When out on the trails he will lead, follow, ride quietly in a group as well as out alone. He navigates our rocky terrain and Steep Mountain trails well Crosses the river, down timber and goes through or over anything we ask. Clifford is equally solid to ride in urban environments. He is cool, calm and collected about all the things we encounter and ride past, from fast passing vehicles to farm animals as well as the occasional neighborhood dogs that bark and charge up at us. This horse has a people loving personality and wants to be your best friend. He gets along well turned out with other horses and is a get along kind of guy. He will be the first one to meet you at the gate happy and willing to do whatever you have planned for him. He is extremely gentle and will stay gentle with time off. This horse is very easy to ride and would be suitable for most any level of rider. He is good to tie, tack, bathe, shoe, load and haul. No bad habits and is 100% safe, sane and sound. Sold! Sorry you missed him. We have others so feel free to give us a call and see if we have a match for you! Happy trails!

| Ad Type: For Sale        | Status: Sold                             |
|--------------------------|------------------------------------------|
| Name: A FAITHFUL MACHINE | Gender: Gelding                          |
| Age: 6 yrs               | Height: 16 hands                         |
| Color: Sorrel            | Temperament: 2 (1 - calm; 10 - spirited) |
| Registered: Yes          |                                          |