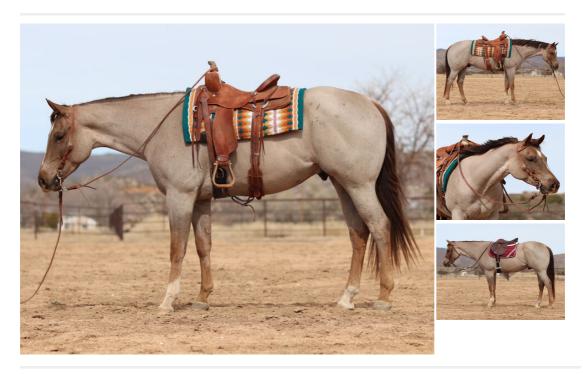

## \*\*VIDEO\*\* 16.1 Hand AQHA Red Roan Gelding All-Around Show/Arena/Trail

\$30,000

## **Description**

\*\*VIDEO\*\* https://youtu.be/agnXwgPi\_nw?feature=shared Elvis is the whole package, one-of-a-kind gelding that is gentle for everyone and is one of the first horses we grab for our friends and family to ride when they come to visit. His friendly personality and cool demeanor compliment his beauty and size so well. He rides both English and Western and is a more woah than go ride making him ideal for riders who enjoy slow and pretty. Elvis has been shown in the Hunter Under Saddle with good results and could easily continue showing in the hunt seat or in the trail. He has a smooth, elegant way of traveling that is sure to get you noticed wherever you go. Out on trail he is point and shoot and will go wherever you ask. We have had him in steep, rugged terrain with lots of downed timber and he always stays balanced and places his feet with care. He is an absolute gem to have in the barn and makes friends with all the other horses and humans with a special way of making you feel good and brightening your day. Easy keeper with excellent ground manners, is clean and quiet in a stall, easy to catch in turnout, loads and hauls easy and is good for the farrier. He is 100% sound in every way with current X Rays on file. Zero maintenance, vices, or any other undesirable issues or ailments of any kind. \$30,000 Located in Dewey Arizona 86327. Nationwide Delivery Available. Please call Mariah for more information (805)798-2256

| Ad Type: For Sale | Status: Available                        |
|-------------------|------------------------------------------|
| Name: Elvis       | Gender: Gelding                          |
| Age: 4 yrs        | Height: 16.1 hands                       |
| Color: Red Roan   | Temperament: 3 (1 - calm; 10 - spirited) |
| Registered: Yes   |                                          |
|                   |                                          |