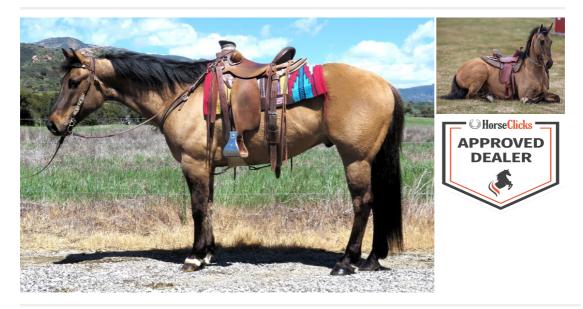

## 7 YEAR OLD 15.1 HAND BUCKSKIN DUN GELDING \*\*\*VIDEO\*\*\*

## Description

Woody is an attractive thick and shapey 7 year old, 15.1+ Hand Buckskin Dunn gelding with good conformation, bone and foot. Very nice ranch and trail horse that's gentle and a pleasure to ride. He has a good handle, will collect up when asked and will lope out on cue. Takes his leads and will stop on a dime. Backs soft and will move off your leg with ease for side passing. Woody is an outstanding trail horse and is equally good to ride around our busy neighborhood streets. He has been solid about all that we have seen and rode past including all fast passing vehicles, the neighborhood dogs and the farm animals. On the trails Woody is very sure footed and goes anywhere we point him without hesitation. He navigates our steep rocky terrain like the good ranch horse that he is. Crosses the river, creeks, trail bridge and downed timber. Calmly walks in any position in a group whether you are leading, in the middle or riding drag and is equally good out on his own. Woody has been used on the ranch and does ranch work very well. He is good to sort, gather and push cattle on. He is a very kind and good natured horse that loves attention with that just want to get along and please you attitude. Good turned out with all other horses including mares. Stands quietly for grooming, tacking and bathing. Good about his feet and to shoe. Loads and hauls really well. He has no vices or bad habits and is 100% sound. Watch his video!