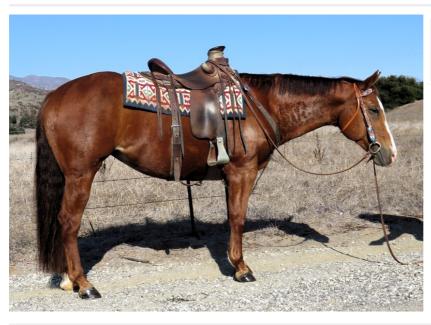

## **Description**

Sedona is a super gentle and user friendly APHA 9 year old, 15.1 hand, sorrel mare. This horse is super gentle and has good training. She has been shown by youth in Western Pleasure, showmanship and Trail. In the arena, Sedona has a beautiful and very comfortable, slow jog. She will lope out on cue with a soft collected and Smooth, traveling lope. She has a great stop, back soft and moves off leg and hand cues with ease. She will side pass over to open and close the gates with accuracy. Sedona is outstanding to ride out anywhere. She is safe and settled in urban environments, from all the fast passing vehicles to bicycles farm animals and the neighborhood dogs that always run up with the element of surprise. Sedona is equally outstanding to ride out on our rugged Mountain trails. She will lead, respectfully follow or ride out alone. Crosses all water crossings from deep and fast flowing rivers to small creeks. Crosses the Trail bridge, navigates Trail obstacles and is very dependable in rough, steep terrain. You couldn't ask for a more dependable and user-friendly horse that is suitable for the whole family. She is always gentle and has a very kind disposition. Gets along well turned out with other mares and geldings and is also fine and a pen or box all by herself. Sedona is 100% safe, sound and gentle. She has no vices, bad habits or issues of any kind. Good for the Ferrier, bathing, tying, loading and hauling. This horse is one that is truly special and would be an absolute wonderful addition to any family. Sold! Sorry you missed her. We have others so feel free to give us a call and see if we have a match for you! Happy trails!

| Ad Type: For Sale       | Status: Sold                             |
|-------------------------|------------------------------------------|
| Name: ONE AWESOM CHANEL | Gender: Mare                             |
| Age: 9 yrs              | Height: 15.1 hands                       |
| Color: Sorrel           | Temperament: 2 (1 - calm; 10 - spirited) |
| Registered: Yes         |                                          |