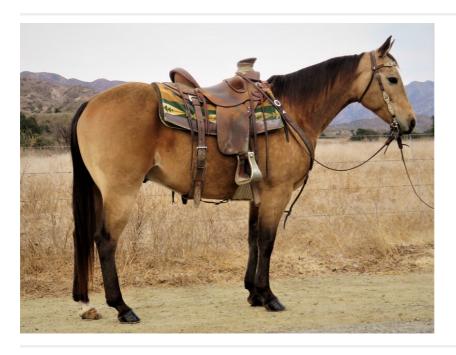

## 8 YEAR OLD 14.3+ BUCKSKIN GELDING

\$ 15,000

## **Description**

Rooster is a really cute and well-bred 14.3+ hand buckskin gelding with the cutest head! This is a well-trained, handy and gentle horse with a good one hand neck rein that has a nice slow comfortable jog and will lope out of his tracks on cue always taking the correct lead. He has a great stop, backs soft and will side pass over to open and close the gates. He will turn around slow and correct, will pick up the speed as you wish and moves off leg pressure and collects up nicely. Rooster is good to ride around our busy neighborhood streets as well as out on our mountain trails. He will lead or follow and rides quietly in a larger group as well. Crosses the river, Trail Bridge, downed timber with ease and picks his way thru the rocky river bottom. He is sure footed in steep terrain and navigates the technical trails really well. When riding out on the busy streets rooster is un concerned about the fast passing vehicles and is getting used to city life. Before coming to California he was used on the ranch for ranch chores and is fun to work cattle on. Rooster is 100% sound and has no vices or bad habits. He is good to tie, shoe, bathe, load and haul. He stands quiet to tack up and to get on. Rooster is 100% sound and has no vices or bad habits. Sold! Sorry you missed him. We have others so feel free to give us a call and see if we have a match for you! Happy trails!

| Ad Type: For Sale          | Status: Sold                             |
|----------------------------|------------------------------------------|
| Name: RWS SWEET GALO TEJON | Gender: Gelding                          |
| Age: 7 yrs                 | Height: 14.3 hands                       |
| Color: Buckskin            | Temperament: 2 (1 - calm; 10 - spirited) |
| Registered: Yes            |                                          |
|                            |                                          |