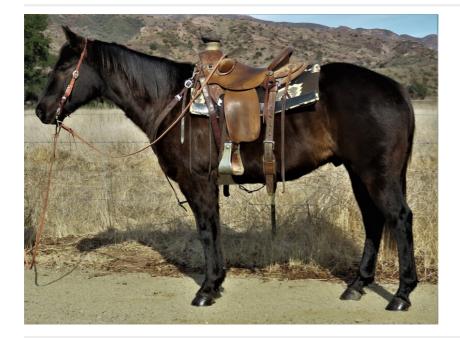

## 8 YEAR OLD 14.3 HAND BLACK GELDING

\$ 9,500

## Description

Shadow is a well put together and very cute 8 year old 14.3 hand black gelding. He has guickly become the favorite ride around here and any time we go riding everyone wants to ride him! Kelly loves him! Montana Loves him! Barbara loves him! This horse is gentle yet handy. He is a good natured gelding that's a pleasure to ride and be around. He has a good one hand neck rein, comfortable trot and takes his leads with a good stop, back up and side pass. He opens and closes the gates easy and wants to be handy and athletic with a quite mind. He has a great work ethic and really wants to please his rider. Shadow has always been gentle and stays that way with some time off. He gets along really well with the other horses in the pasture and is a get along kind of a guy. He is outstanding to ride out anywhere from our rugged mountain trails to our busy neighborhood streets. He will led or follow, rides out alone or in larger groups. He crosses the water, bridges and downed timber and is a 4 heel drive machine that is really sure footed and will go anywhere we ask him. Very dependable in the rough and rocky terrain. He is equally as solid to ride around our busy neighborhood streets. Cars, trucks, bicycles are of no concern to him as well as the barking charging dogs jumping at the fences. He is a rock solid trail horse yet is handy enough to get any job done. Before coming to California he was used on the ranch gathering, doctoring and sorting. The vet looked in his mouth and aged him about 8 years old. He has no papers so sells as grade. Shadow is 100% safe, sane, sound and solid. Sold! Sorry you missed him. We have others so feel free to give us a call and see if we have a match for you! Happy trails!