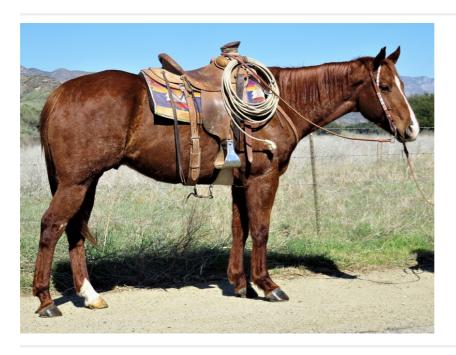

## 16 HAND 8 YEAR OLD SORREL GELDING - JET

\$ 12,500

## **Description**

Jet is a 16 hand 8 year old sorrel gelding. He takes his leads, has a great stop, backs with ease and will side pass over to open and close the gates. He collects up nice and has smooth gaits. He is super on the trails and really knows how to get around in the tough country. He will lead or follow, ride in the middle of the group and picks his way thru the river rocks, crosses the water with no hesitation and goes straight up or straight down anything I ask with confidence and ease. Over bridges, over the logs and will bush whack his own trail. He gets along well with the other horses in the pasture and is easy to catch. The charging barking dogs, cars that whiz by and all the stuff we have encountered in the neighborhood like lawn equipment, , flapping tarps and such have been no bother to him. He was ridden by an 80 year old man who did ranch work on him including pasture roping, doctoring and sorting. Hops right in the trailer and is good for the farrier. He can be a little lazy but will pick it up when asked. This is currently the horse I ride when we head out for fun. I can't say enough good about him. Super nice horse. Gentle and 100% safe, sane and sound. Sold! Sorry you missed him. We have others so feel free to give us a call and see if we have a match for you! Happy trails!