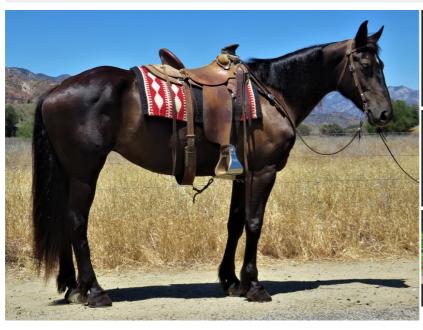

## 8 YEAR OLD 16.2 HAND BLACK MARE \*\*VIDEO\*\*

\$ 9,500

## **Description**

Elizabeth (BETTY) is a big and thick made 16.2 hand draft cross that has huge feet and good bone. This is a quiet minded rock solid horse to ride out and about anywhere. In the arena she is a little lazy but will trot out nicely and lope out both directions when asked. She has a great stop and backs with ease and takes her leads. She will carry the flag, crosses the tarps and such. Where she really shines is out on our rugged trails and the busy neighborhood streets. Whether we are riding her around the block, thru down town Ojai main drag or out in the mountains she is rock solid and could care less about all the goings on like cars, motorcycles, bikes, joggers and such. She is super solid on the trails and will lead or follow, ride in groups and will go at it alone. She goes anywhere we point her straight up or straight down, over around or thru anything. Crosses the water and is sure footed in the roughest of country. She is also broke to drive and rides western or English and has packed novice riders on the trails. Been around cattle. If you are looking for a rock solid trail horse, mounted patrol horse or just a cool big pretty horse to ride and have fun with she would be a good one to consider. She is safe sane and 100% sound. Sold! Sorry you missed her. We have others so feel free to give us a call and see if we have a match for you! Happy trails!

| Ad Type: For Sale | Status: Sold                             |
|-------------------|------------------------------------------|
| Name: BETTY       | Gender: Mare                             |
| Age: 8 yrs        | Height: 16.2 hands                       |
| Color: Black      | Temperament: 2 (1 - calm; 10 - spirited) |
| Registered: No    |                                          |