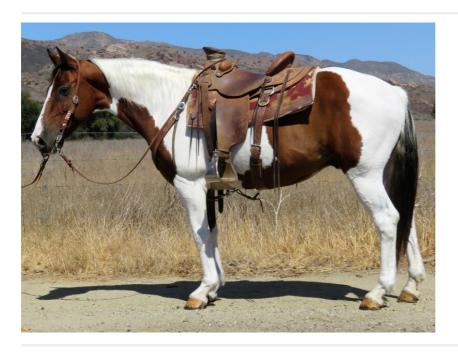

## 9 YEAR OLD 14.1 HAND PAINT GELDING \*\*VIDEO\*\*

\$ 9,500

## **Description**

Wall-E is a cute 9 year old 14.1 hand grade sorrel tobiano gelding that is puppy dog gentle and safe for the whole family. He has a nice slow and smooth easy to sit jog and lopes out easy. This easy going gelding is outstanding with the trail obstacles, carries the flag, tarps and drags the barrel and logs around with confidence and ease. He is extremely good natured and kind. He loves people and attention and will stand quiet to be brushed and tacked up. Wall-E is the kind of horse that anyone will feel safe on and is super solid to ride out anywhere. When riding the neighborhood streets he is un fazed by the fast passing vehicle, charging dogs, yard equipment and such. He is a horse you can relax on when riding. Wall-E is equally as good out on the trails. Crosses the river, downed trees and trail bridges. Hikers, bikers and dogs off leash on the trails ae no concern to him. He gets along well with the other horses and is good to shoe, tie and haul. 100% safe and sound. If you are looking for the confidence builder with more whoa than go you should come and check out Wall-E. Watch the video. Sold! Sorry you missed him. We have others so feel free to give us a call and see if we have a match for you! Happy trails!

| Ad Type: For Sale | Status: Sold                                                 |
|-------------------|--------------------------------------------------------------|
| Name: WALL-E      | Gender: Gelding                                              |
| Age: 9 yrs        | Height: 14.1 hands                                           |
| Color: Bay        | Temperament: 1 - Calm (Bomb Proof) (1 - calm; 10 - spirited) |
| Registered: No    |                                                              |