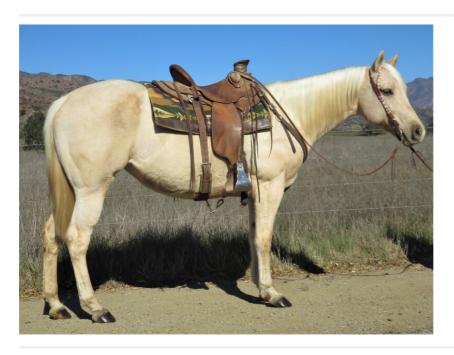

## 6 YEAR OLD 14.3 HAND PALOMINO MARE \*\*VIDEO\*\*

\$ 9,500

## **Description**

Moonlight is a super good natured and gentle 6 year old 14.3 hand well-bred palomino mare with a beautiful baby doll head. She has an exceptionally kind disposition and gets along well with all the other horses and loves people! She acts like a gelding and is not squealy or whiny. You would think she's a gelding if you did not know. In the arena she takes her leads, has a nice jog, stops, backs and will side pass over to open and close the gates. Moonlight is outstanding to ride out anywhere and is really confidant around our busy neighborhood streets as well as out on the mountain trails. She is a unconcerned about all the usual things we encounter in the urban environment like fast passing cars, bicycles, charging barking dogs and old couches and mattresses put out for the trash guys. She is an absolute pleasure to ride on the trails, sure footed in steep terrain and goes wherever we point her with no fuss or hesitation. She will lead or follow, rides in a group and will go out alone as well. The hikers, dogs off leash and mountain bikers flying by are of no concern to her. She has been used on the ranch pasture roping, doctoring gathering and sorting cattle. Carries the flags, tarps, rides bare back and is easy to be around. 100% safe sane and sound. All that and pretty too! Watch the video! Sold! Sorry you missed her. We have others so feel free to give us a call and see if we have a match for you! Happy trails!

| Ad Type: For Sale          | Status: Sold                             |
|----------------------------|------------------------------------------|
| Name: MOONLITE N CHAMPAGNE | Gender: Mare                             |
| Age: 6 yrs                 | Height: 14.3 hands                       |
| Color: Palomino            | Temperament: 2 (1 - calm; 10 - spirited) |
| Registered: Yes            |                                          |