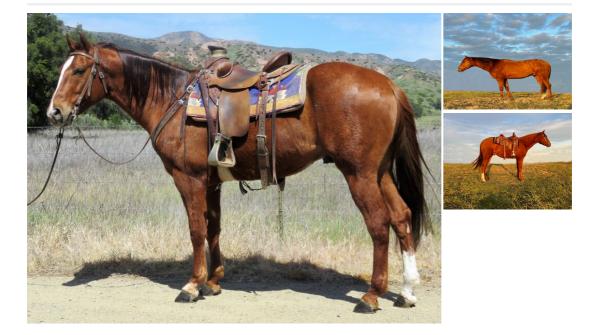

## 8 YEAR OLD 15.2 HAND SORREL GELDING

\$12,500

## Description

Catto is an extremely gentle well-bred and well trained AQHA 8 year old 15.2 hand sorrel gelding. This is a push button horse to ride in the arena. He is low headed, has a super smooth slow jog and will lope out of his tracks on cue never missing the correct lead. Good stop and back up, side passes with ease. He has a correct but slow turn around and a nice rocking chair lope. He is outstanding to ride on our busy streets as well as our rugged mountain trails. He is accustomed to the urban scene where charging barking dogs, fast passing vehicles as well as the occasional stuff people put out at the curb for "free". On the trails Catto will lead or follow and ride quiet in larger groups. He crosses our creeks and the trail bridge and anything else we ask. He is sure footed in steep terrain and navigates the rocky trails like one should. He crosses the tarp, the rocking bridge and goes over the pile of tires with ease. Catto has cow working experience and could be a fun team sorting horse. He is very gentle and user friendly horse to ride. Easy to catch and stands quiet. He gets along well when turned out with the other horses. He is easy to catch, load haul and shoe. Would be a good lesson horse as he is pretty push button. 5 panel tested N/N. This is a very safe, sane and 100% sound well bred gelding. Sold! Sorry you missed him. We have others so feel free to give us a call and see if we have a match for you! Happy trails!

| Ad Type: For Sale        | Status: Sold                             |
|--------------------------|------------------------------------------|
| Name: FRECKLE FACE CATTO | Gender: Gelding                          |
| Age: 8 yrs               | Height: 15.2 hands                       |
| Color: Sorrel            | Temperament: 2 (1 - calm; 10 - spirited) |
| Registered: Yes          |                                          |